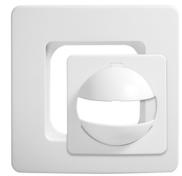

### **Product description**

- Cover IP 20 for wall detectors in the Basic, Standard and Compact series
- Suppression of the vertical field of detection with enclosed cap piece

#### **Detailed product description**

- Cover IP 20 for wall detectors in the Basic, Standard and Compact series
- Suppression of the vertical field of detection with enclosed cap piece