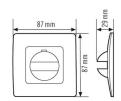

#### **Technical data**

| GENERAL         |                                                 |  |
|-----------------|-------------------------------------------------|--|
| Device category | Cover                                           |  |
| HOUSING         |                                                 |  |
| Dimensions      | Length 87 mm x Width 87 mm x Height/Depth 29 mm |  |

## **Dimension drawing**